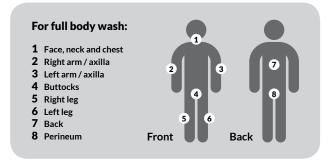

# HOW TO USE

Please see diagram on right. Wipes are used in the same manner as washers.

Remove one cloth at a time. Having completed using the second cloth, the first area cleansed will have dried - no need to towel dry. As each wipe contains emollients and a skin conditioner there is no need to add further moisturiser unless directed.